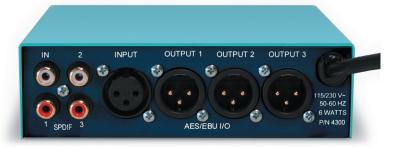

DigiMatch has 2 inputs and 6 outputs: an AES/EBU input and 3 AES/EBU outputs, plus an SPDIF input and 3 SPDIF outputs. Either input can feed either or both sets of outputs, producing 4 possible modes of operation:

#### **Technical Specifications**

Sample Rate Any, 96 kHz or less AES/EBU Input XLR connector

110 ohm termination (switchable)

SPDIF Input RCA connector

75 ohm termination (switchable)

**AES/EBU Outputs** 3 each, XLR connectors

110 ohm source impedance

**SPDIF Outputs** 3 each, RCA connectors

75 ohm source impedance

Throughput Delay Less than 80 nanoseconds Power Input 115/230 VAC. 5W

Construction Steel enclosure

**Physical** 5.7"w x 1.7"h x 6.0"d, 3lbs