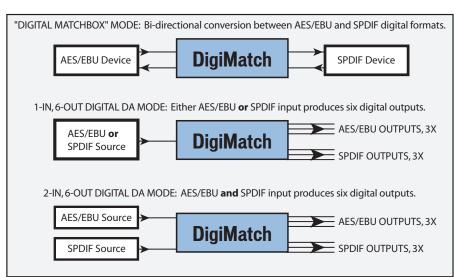

DigiMatch has 2 inputs and 6 outputs: an AES/EBU input and 3 AES/EBU outputs, plus an SPDIF input and 3 SPDIF outputs. Either input can feed either or both sets of outputs, producing 4 possible modes of operation:

Convert: AES/EBU input feeds SPDIF outs; SPDIF input feeds AES/EBU outs

**DA-AES/EBU only:** AES/EBU input feeds ALL outputs **DA-SPDIF only:** SPDIF input feeds ALL outputs

**DA-Split:** AES/EBU input feeds AES/EBU outputs; SPDIF input

feeds SPDIF outputs.

Modes are selected using front panel switches. The "Convert" mode is essentially a "digital MatchBox," providing bi-directional conversion between AES/EBU and SPDIF digital circuits, without altering any data in the bitstream.