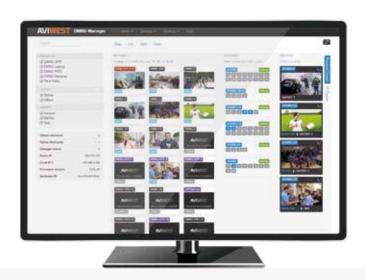

The MANAGER transforms remote live video production and news gathering by enabling an operator to manage and control a large amount of devices through the intuitive web-based user interface of a single tool.

#### MULTI-VIEW

Monitor the live video feeds coming in from the field units through a grid of video thumbnails.