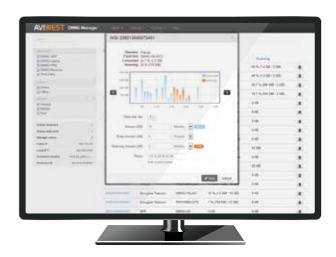

#### STATISTICS

Track the SIM cards data consumption statistics and generate reports.