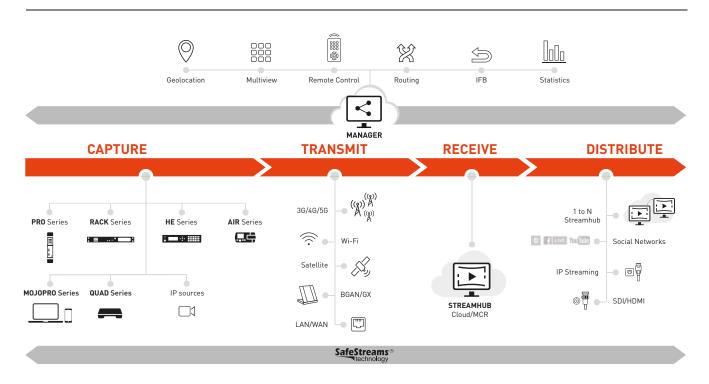

## SYSTEM OVERVIEW

## ADVANCED NETWORK MANAGEMENT SYSTEM

The MANAGER is a powerful application that enables broadcasters and video professionals to monitor and manage an entire live video contribution system including AVIWEST transmitters and encoders, smartphones using the MOJOPRO, and STREAMHUB transceivers, as well as third parties equipment through its RESTfull API.

#### ROUTING

Route by simple drag-and-drops or defined rules live streams and video files to dedicated receivers and increase system operational efficiency.

#### REMOTE CONTROL

Get information about the real-time performance of all devices in the AVIWEST ecosystem, the resources availability and the potential warnings. Remotely set up configurations or update firmwares of field units in just a few steps.

Enable easy remote control by accessing to the Web page of every connected field unit and receiver.

#### GEOLOCATION

Identify the exact location on a world map of every field unit for better management and easy troubleshooting.

#### MULTI-VIEW

Monitor the live video feeds coming in from the field units through a grid of video thumbnails.

#### STATISTICS

Track the SIM cards data consumption statistics and generate reports.

#### IFB

Enable video producers to communicate in conference mode with several remote transmitter operators with a powerful SIP-based intercom application.