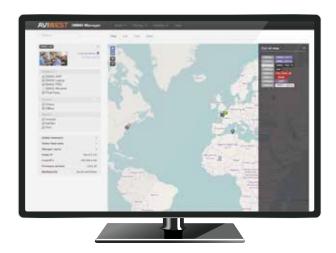

#### GEOLOCATION

Identify the exact location on a world map of every field unit for better management and easy troubleshooting.