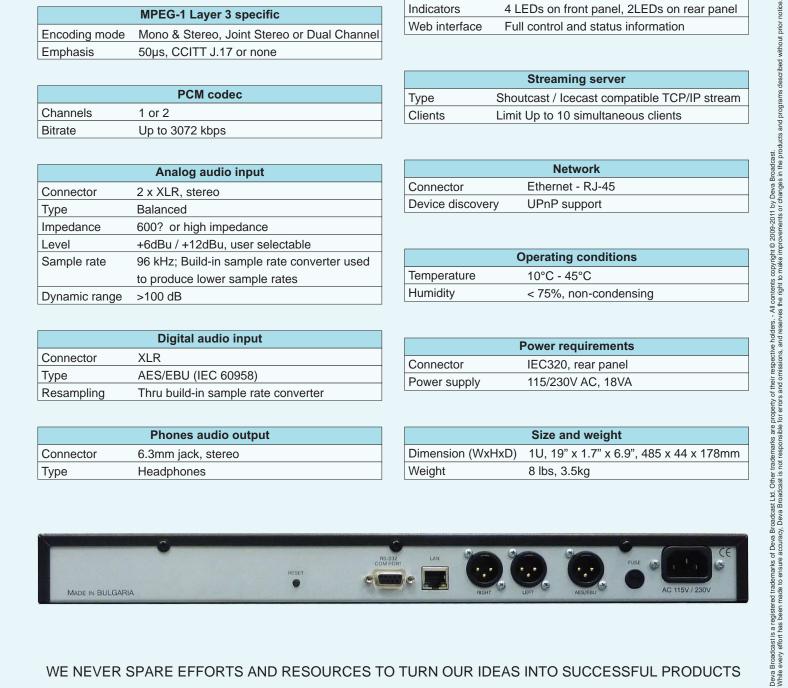

## **SPECIFICATIONS**

| Audio codec  |                                         |  |
|--------------|-----------------------------------------|--|
| Codec        | HE-AAC (v.1 & 2), MPEG-1 Layer 3 or PCM |  |
| Sample rates | 32, 44.1 and 48 and 96 kHz              |  |
| Channels     | 1 or 2                                  |  |
| Bitrate      | Up to 56 kbps (HE-AAC)                  |  |
|              | Up to 320 kbps (MPEG-1)                 |  |
|              | Up to 3072 kbps (PCM)                   |  |

| MPEG-1 Layer 3 specific |                                             |  |
|-------------------------|---------------------------------------------|--|
| Encoding mode           | Mono & Stereo, Joint Stereo or Dual Channel |  |
| Emphasis                | 50µs, CCITT J.17 or none                    |  |

| PCM codec |                 |
|-----------|-----------------|
| Channels  | 1 or 2          |
| Bitrate   | Up to 3072 kbps |

| Analog audio input |                                                  |  |
|--------------------|--------------------------------------------------|--|
| Connector          | 2 x XLR, stereo                                  |  |
| Туре               | Balanced                                         |  |
| Impedance          | 600? or high impedance                           |  |
| Level              | +6dBu / +12dBu, user selectable                  |  |
| Sample rate        | rate 96 kHz; Build-in sample rate converter used |  |
|                    | to produce lower sample rates                    |  |
| Dynamic range      | >100 dB                                          |  |

| Digital audio input |                                     |  |
|---------------------|-------------------------------------|--|
| Connector           | XLR                                 |  |
| Туре                | AES/EBU (IEC 60958)                 |  |
| Resampling          | Thru build-in sample rate converter |  |

| Phones audio output |                    |
|---------------------|--------------------|
| Connector           | 6.3mm jack, stereo |
| Туре                | Headphones         |

| 32                          |
|-----------------------------|
| TCP/IP to RS-232 Redirector |
| DB-9                        |
| 9600-115200                 |
| Yes                         |
|                             |

| User interface |                                            |  |
|----------------|--------------------------------------------|--|
| Indicators     | 4 LEDs on front panel, 2LEDs on rear panel |  |
| Web interface  | Full control and status information        |  |

| Streaming server |                                              |
|------------------|----------------------------------------------|
| Туре             | Shoutcast / Icecast compatible TCP/IP stream |
| Clients          | Limit Up to 10 simultaneous clients          |

| Network          |                  |  |
|------------------|------------------|--|
| Connector        | Ethernet - RJ-45 |  |
| Device discovery | UPnP support     |  |

|             | Operating conditions  |
|-------------|-----------------------|
| Temperature | 10°C - 45°C           |
| Humidity    | < 75%, non-condensing |

|              | Power requirements |  |
|--------------|--------------------|--|
| Connector    | IEC320, rear panel |  |
| Power supply | 115/230V AC, 18VA  |  |

|                   | Size and weight                         |
|-------------------|-----------------------------------------|
| Dimension (WxHxD) | 1U, 19" x 1.7" x 6.9", 485 x 44 x 178mm |
| Weight            | 8 lbs, 3.5kg                            |