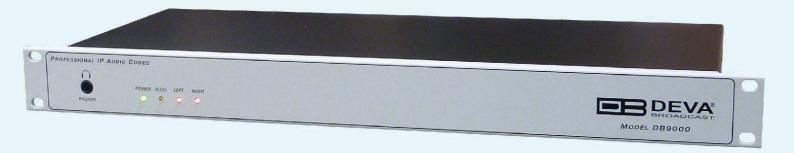

#### PROFESSIONAL IP AUDIO ENCODER

DB9000-TX is an integrated audio converter that converts audio signal into a high quality compressed audio stream. The signal can be compressed by HE-AAC, MPEG-1 Layer 3 encoder. DB9000-TX also supports uncompressed PCM stream in order to ensure audio transmission without quality loss. Compression is performed in real time, and the output signal is transmitted directly by TCP/ IP-based networks. DB9000-TX can work with both analog and digital audio signal.

### **FEATURES**

- High Quality HE-AAC (v.1 and v.2) and MPEG-1 Layer 3 Codecs
- 32 kHz, 44.1 and 48 kHz sample rates support
- Up to 320 kbps under MPEG-1 Layer 3
- Up to 56 kbps under HE-AAC
- Shoutcast / Icecast compatible TCP/IP stream
- Up to 10 simultaneously connected clients
- 4 LEDs and Phones output for quick diagnostics
- IP address pronunciation at startup (through the headphones)
- Full Control and easy setup via a standard web browser
- UPnP for easy discovery in Local Networks
- Ethernet to RS-232 Redirector